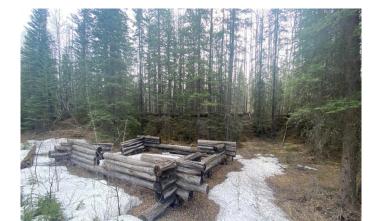

### \$59,000

0 Bedroom, 0.00 Bathroom, Land on 7.50 Acres

NONE, Rural Yellowhead County, Alberta

Recreational property located in Yellowhead County. The property is 7.5 acres with no public access. There is a trail along the property. There is an old cabin base that currently sits along the trail. Property is approximately 30m (100 feet ) wide by 1km long