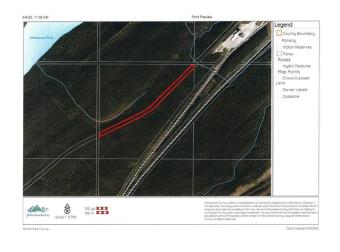

### \$59,000

0 Bedroom, 0.00 Bathroom, Land on 7.50 Acres

NONE, Rural Yellowhead County, Alberta

Recreational property located in Yellowhead County. The property is 7.5 acres with no public access. There is a trail along the property. There is an old cabin base that currently sits along the trail. Property is approximately 30m (100 feet ) wide by 1km long