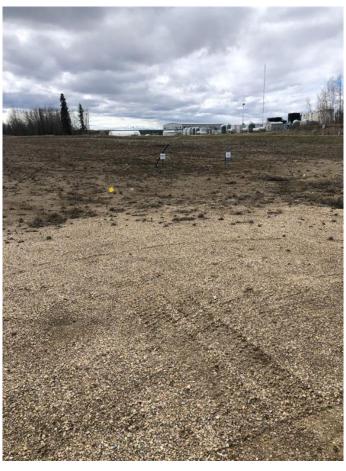

# \$488,000 - 300 2a Ave, Fox Creek

MLS® #A1215077

### \$488,000

0 Bedroom, 0.00 Bathroom, Commercial on 2.44 Acres

NONE, Fox Creek, Alberta

2.44 ACRE CORNER LOT IN THE NEW INDUSTRIAL SUBDIVISION

Built in 2020