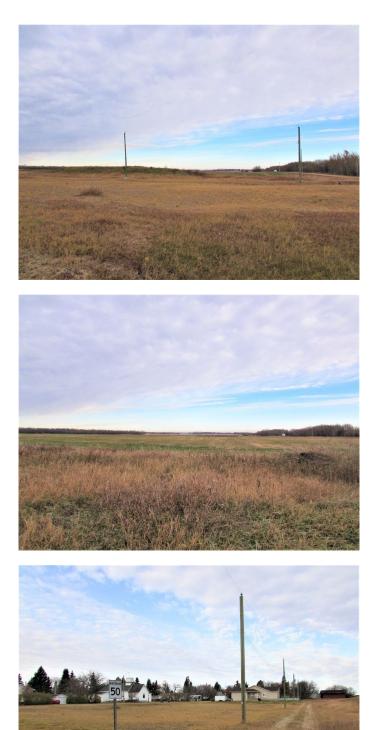

#### \$27,500

0 Bedroom, 0.00 Bathroom, Land on 0.14 Acres

NONE, Kingman, Alberta

Beautiful newly developed lot on the edge of town. This good sized lot is located in the peaceful hamlet of Kingman – home of the K-12 Cornerstone Christian Academy - only 20 minutes to Camrose and in easy commuting distance to Nisku, and South/East Edmonton. This affordable property might be the opportunity you've been waiting for.