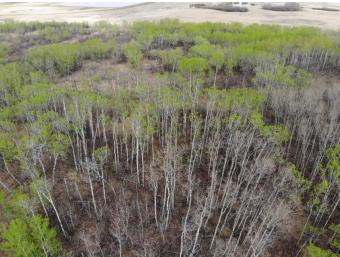

#### \$88,000

0 Bedroom, 0.00 Bathroom, Land on 4.18 Acres

NONE, Rural Wainwright No. 61, M.D. of, Alberta

Well treed vacant 4.18 acre lot in new development of Austin Acres. West of Wainwright to RR 73 and south 1 mile on east side of road. Price is subject to GST. LOT #7