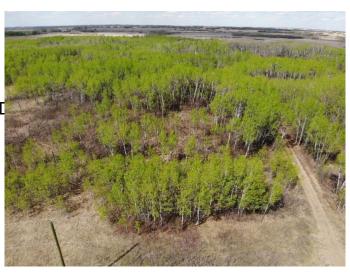

#### \$103,600

0 Bedroom, 0.00 Bathroom, Land on 5.19 Acres

NONE, Rural Wainwright No. 61, M.D. of, Alberta

Well treed vacant 5.19 acre lot in new development of Austin Acres. West of Wainwright to RR 73 and south 1 mile on east side of road. Price subject to GST. LOT #3