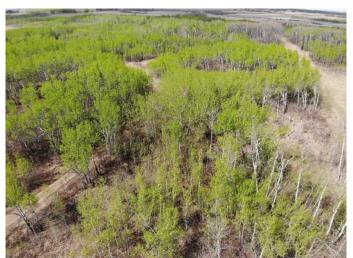

#### \$103,600

0 Bedroom, 0.00 Bathroom, Land on 5.19 Acres

NONE, Rural Wainwright No. 61, M.D. of, Alberta

Well treed vacant 5.19 acre lot in new development of Austin Acres. West of Wainwright to RR 73 and south 1 mile on east side of road. Price subject to GST. LOT #3