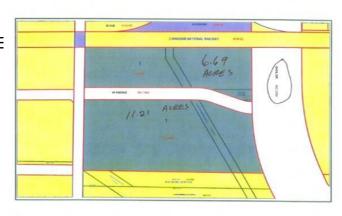

## \$1,681,500

0 Bedroom, 0.00 Bathroom, Land on 11.21 Acres

NONE, Whitecourt, Alberta

Prime downtown location and large lot for a strip mall or gas station restaurant grocery chain.,car dealership etc. Lot is basically gravel and top loaded ready for surfacing and building. all city services are on paved 49 ave. Vendor is a developer and prepared to complete the development. additional 6.69 acres across the road is part of the legal plan. A1143500