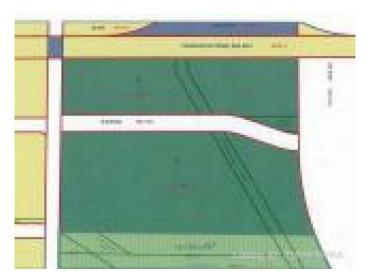

### \$1,003,500

0 Bedroom, 0.00 Bathroom, Commercial on 6.69 Acres

NONE, Whitecourt, Alberta

Prime downtown location for a strip mall or gas/food outlet, motel or car dealership Across the road, is additional 11.21 acres as part of the title. reference to additional listing. 4933 B Dahl dr.A1143535

#### **Essential Information**

MLS® # A1143500 Price \$1,003,500

Bathrooms 0.00 Acres 6.69 Year Built 2012

Type Commercial Sub-Type Mixed Use

Status Active

## **Community Information**

Address 4933 A Dahl Drive Drive

Subdivision NONE

City Whitecourt

County Woodlands County

Province Alberta
Postal Code T7X 1X6