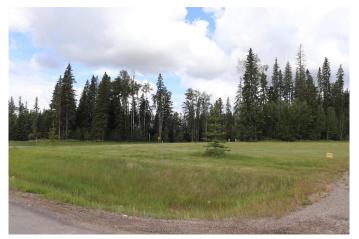

## \$85,000

0 Bedroom, 0.00 Bathroom, Land on 2.89 Acres

NONE, Rural Yellowhead County, Alberta

Gated Community in a private paved subdivision. The property has underground services to the property line which consists of power, gas, telephone and high speed internet. Each property owner responsible for the well and septic.