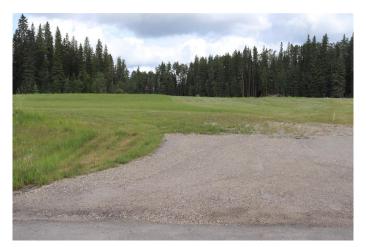

## \$85,000

0 Bedroom, 0.00 Bathroom, Land on 2.52 Acres

NONE, Rural Yellowhead County, Alberta

Private Subdivision in a gated community about 2 miles from town. Lot has underground services to property line which consists of power, gas, telephone and high speed internet. Property owner responsible for septic and well. Subdivision is paved.