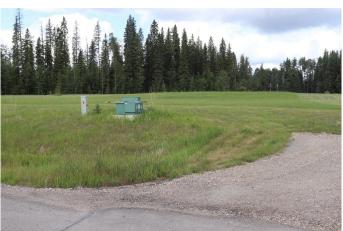

## \$85,000

0 Bedroom, 0.00 Bathroom, Land on 2.52 Acres

NONE, Rural Yellowhead County, Alberta

Private Subdivision in a gated community about 2 miles from town. Lot has underground services to property line which consists of power, gas, telephone and high speed internet. Property owner responsible for septic and well. Subdivision is paved.