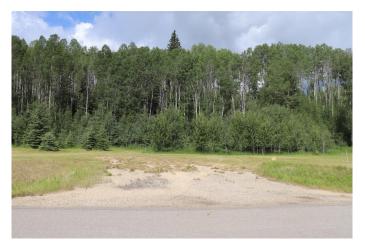

## \$119,000

0 Bedroom, 0.00 Bathroom, Land on 2.89 Acres

NONE, Rural Yellowhead County, Alberta

Gated Community. Private subdivision located about 2 miles east of Edson. Property includes underground services to property line which consists of power, gas, telephone and high speed internet. Property owners are responsible for septic and well.