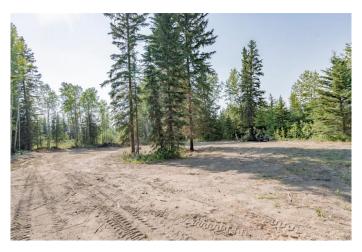

#### \$215,900

0 Bedroom, 0.00 Bathroom, Land on 2.82 Acres

Dunes West, Rural Grande Prairie No. 1, County of, Alberta

2.82 acre private treed lot – Prime location Just 10 minutes from Grande Prairie! Build your dream home on this peaceful and private pie-shaped lot, perfectly situated just 1 minute off pavement and only 10 minutes from Grande Prairie City limits. Offering both seclusion and convenience, this rare parcel is one of the last private lots remaining in the area and its ready for your vision to come to life. Property highlights include: building site cleared with walk-out potential, designated area ready for a shop, complete with a turnaround driveway, secondary access potential from the South/East side & West access road prepped with 2" of fill for stability. This lot is zoned CR-5 which allows for flexible building options including home-based businesses. This is one of the highest elevation lots in the area, offering great drainage and even better views. Bordered by a closed County road to the North, a bird sanctuary to the South, and a private acreage across the way, you'll enjoy complete privacy and nature in every direction. Ready for Development: Aquatera initial tie-in fee is already paid and there is no GST on purchase price! Power and natural gas available right to the property line. This is an excellent opportunity for a custom home build with walk-out basement design surrounded by the beauty of the Wapiti. Close to Nordic ski trails,

### Exterior

| Lot Description | Cleared, Corner Lot, Irregular Lot, Many Trees, No Neighbours Behind, |
|-----------------|-----------------------------------------------------------------------|
|                 | Private, See Remarks, Treed, Corners Marked, Environmental Reserve    |