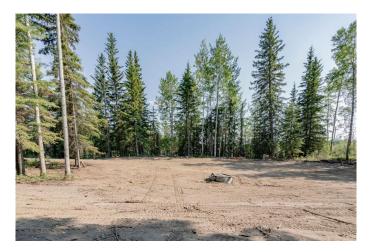

#### \$215,900

0 Bedroom, 0.00 Bathroom, Land on 2.82 Acres

Dunes West, Rural Grande Prairie No. 1, County of, Alberta

2.82 acre private treed lot – Prime location Just 10 minutes from Grande Prairie! Build your dream home on this peaceful and private pie-shaped lot, perfectly situated just 1 minute off pavement and only 10 minutes from Grande Prairie City limits. Offering both seclusion and convenience, this rare parcel is one of the last private lots remaining in the area and its ready for your vision to come to life. Property highlights include: building site cleared with walk-out potential, designated area ready for a shop, complete with a turnaround driveway, secondary access potential from the South/East side & West access road prepped with 2" of fill for stability. This lot is zoned CR-5 which allows for flexible building options including home-based businesses. This is one of the highest elevation lots in the area, offering great drainage and even better views. Bordered by a closed County road to the North, a bird sanctuary to the South, and a private acreage across the way, you'll enjoy complete privacy and nature in every direction. Ready for Development: Aquatera initial tie-in fee is already paid and there is no GST on purchase price! Power and natural gas available right to the property line. This is an excellent opportunity for a custom home build with walk-out basement design surrounded by the beauty of the Wapiti. Close to Nordic ski trails,

### Exterior

| Lot Description | Cleared, Corner Lot, Irregular Lot, Many Trees, No Neighbours Behind, |
|-----------------|-----------------------------------------------------------------------|
|                 | Private, See Remarks, Treed, Corners Marked, Environmental Reserve    |