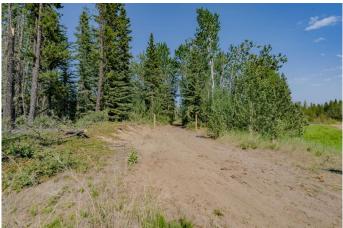

#### \$215,900

0 Bedroom, 0.00 Bathroom, Land on 2.82 Acres

Dunes West, Rural Grande Prairie No. 1, County of, Alberta

2.82 acre private treed lot – Prime location Just 10 minutes from Grande Prairie! Build your dream home on this peaceful and private pie-shaped lot, perfectly situated just 1 minute off pavement and only 10 minutes from Grande Prairie City limits. Offering both seclusion and convenience, this rare parcel is one of the last private lots remaining in the area and its ready for your vision to come to life. Property highlights include: building site cleared with walk-out potential, designated area ready for a shop, complete with a turnaround driveway, secondary access potential from the South/East side & West access road prepped with 2" of fill for stability. This lot is zoned CR-5 which allows for flexible building options including home-based businesses. This is one of the highest elevation lots in the area, offering great drainage and even better views. Bordered by a closed County road to the North, a bird sanctuary to the South, and a private acreage across the way, you'll enjoy complete privacy and nature in every direction. Ready for Development: Aquatera initial tie-in fee is already paid and there is no GST on purchase price! Power and natural gas available right to the property line. This is an excellent opportunity for a custom home build with walk-out basement design surrounded by the beauty of the Wapiti. Close to Nordic ski trails,

### Exterior

| Lot Description | Cleared, Corner Lot, Irregular Lot, Many Trees, No Neighbours Behind, |
|-----------------|-----------------------------------------------------------------------|
|                 | Private, See Remarks, Treed, Corners Marked, Environmental Reserve    |