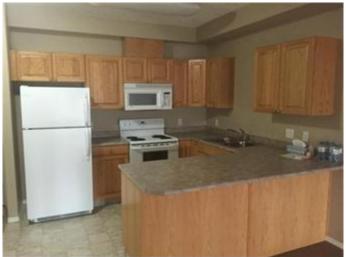

## \$154,000

1 Bedroom, 1.00 Bathroom, 640 sqft Residential on 0.00 Acres

Downtown., Peace River, Alberta

This beautiful 1 bedroom, 1 bathroom condo offers convenience and affordability in the heart of Peace River. Enjoy river walks on the paved trails just outside your door. Just steps away from Riverfront Park and within a few blocks from main street. The building has an elevator for ease and comfort. Unit features a balcony with natural gas hood up for your barbecue, in-suite laundry with stackable washer and dryer. Comes with titled parking stall in a heated underground garage.

#### Interior

Interior Features See Remarks

Appliances Dishwasher, Electric Stove, Refrigerator, Washer/Dryer

Heating Baseboard

Cooling None

Fireplaces Gas, None