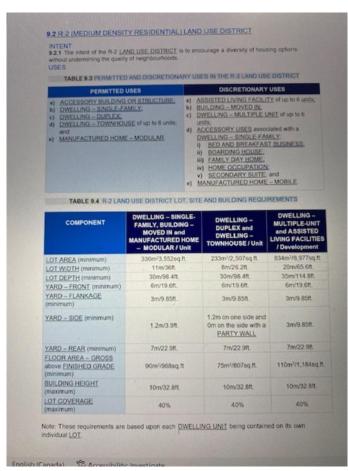

#### \$42,750

0 Bedroom, 0.00 Bathroom, Land on 0.11 Acres

NONE, High Level, Alberta

There are so many reasons why this may be the perfect location for your new home. LOCATION, LOCATION, LOCATION!!!
Close to the hospital, shopping, the Toy Lending Library and then there's the price?
This neighborhood is zoned R-2 which means manufactured and modular homes, an economical alternative to stick built homes, are permitted uses. DEVELOPERS?? An awesome location to build revenue properties.

### **Additional Information**

Date Listed October 19th, 2020

Days on Market 1664

Zoning Residential